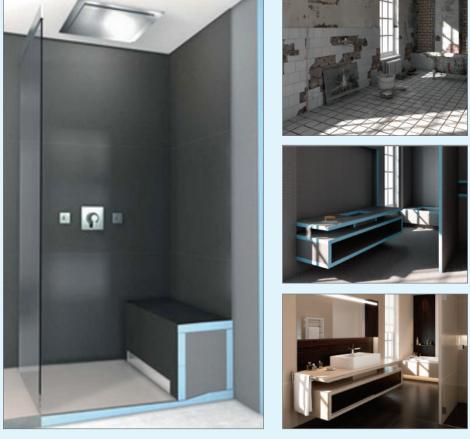

#### **Unlimited Design Flexibility**

The versatility and design flexibility of wedi 2" Building Panel allows for a high degree of individuality when building structures. You are no longer bound by using pre-fabricated elements or heavy wooden framework, which prevent you from achieving your design. wedi Building Panels empower your creativity.

Using wedi Building Panel is also extremely time efficient, as it requires no extra work to get it to the ready to tile stage, because once built, it is ready to tile and use! Think outside the box and use our 2" Building Panel not only for seats or benches, but also as a room partition or free standing wall, knee walls when doubled up or as a simple divider. Whether round or straight lines, classic or eccentric forms, nearly every design idea can be achieved. In addition, all elements are safe and easy to use and can be tiled as desired, using any tile or stone and