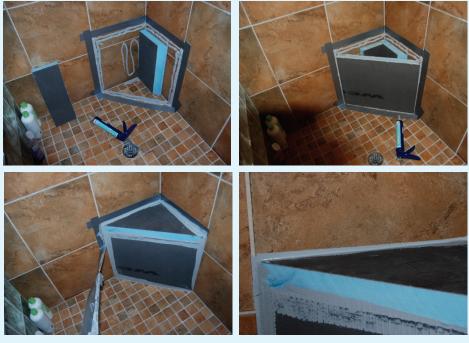

# Engineered to be versatile and strong

wedi 2" Building Panels allows for a high degree of individuality, enabling you to create your own designs.

Retro Fit Corner Seat

877-933-WEDI (9334) · www.wedicorp.com · www.youtube.com/wedicorp