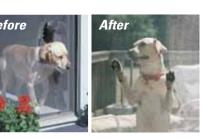

PetScreen® pet-resistant screening is optional on all sliding doors. Made of safe, strong vinyl-coated polyester to resists damage by pets.