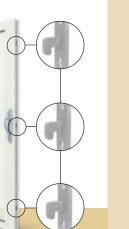

*Twin tandem over-size rollers ensure a door that slides easily.* 

Every Sunrise door incorporates a concealed threepoint locking system, which is recessed in the door panel. Three locks simultaneously engage with the door jamb when the door is closed and locked.