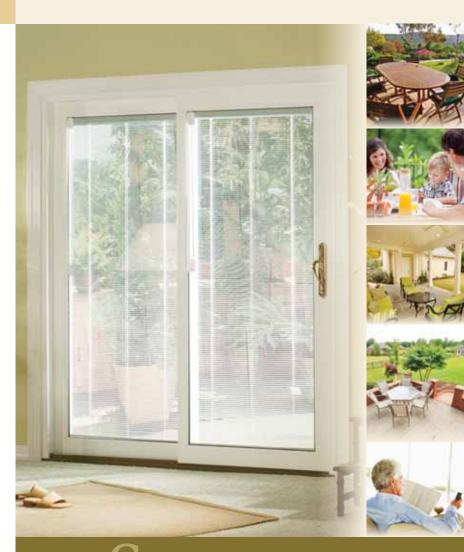

# Sliding doors... Timeless beauty.

## Welcome to my world.

Sunrise Windows sliding doors are the perfect complement to your home's individuality and the design décor you're creating. It's more than an entrance, it's a statement of who you are, and how you want the world to enter and exit.

SunBlinds<sup>™</sup> are the blinds you never clean! These adjustable mini blinds are sealed between the panes of glass, offering less maintenance with style.

Magnetic operator and cord is used on Lift and Tilt SunBlinds.