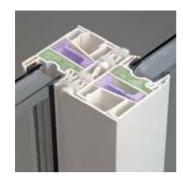

#### FiberCore+Plus

To provide you even greater efficiency and structural integrity, Sunrise Sliding doors feature our exclusive FiberCore+Plus<sup>™</sup> construction. This pultruded fiberglass structural core is constructed like an I-beam, giving you the ultimate in frame strength. Coupled with a surrounding layer of UltraCore+Plus,<sup>™</sup> our exclusive polyurethane insulation, it is a door system guaranteed to perform for a lifetime.

While most patio door screens are difficult to slide, we've designed our screen just like a sliding closet door. It's "top-hung" to ensure smooth operation year after year. We also included an easy-to-use thumb-turn to help keep the screen closed. **Insulated Frame** Sunrise's sliding door is insulated with our exclusive urethane insulating core, providing greater thermal efficiency than PVC and wood doors.