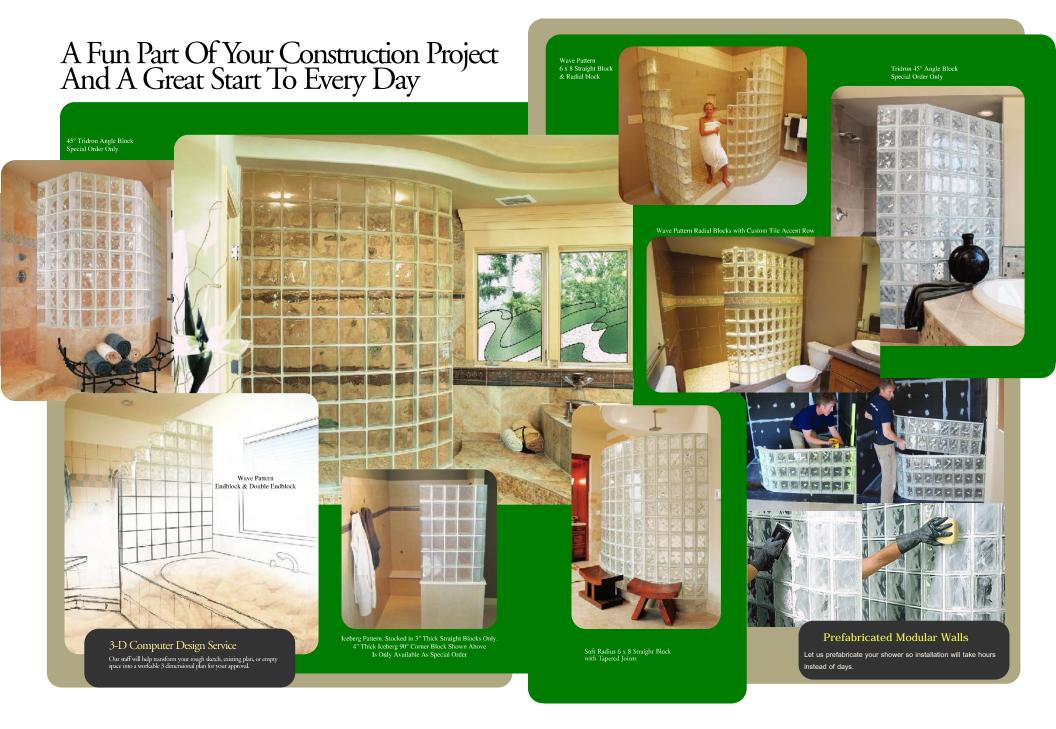

## **Endless Shapes For Any Configuration**

Ready-4-Tile™ Pan - Customized Design

Modular Shower System

## Finish Options for Endwall Conditions Maintenance Products

Showers are supplied in split panels for ease of installation. This shower installs in just a few hours.

shower brochure / 9.07 / 20k

Turning Your Dream Shower Into A Reality

Wave Pattern Radial Blocks & Straight Field Blocks

FREE DESIGN ASSISTANCE, JUST LET US KNOW YOUR SHOWER BASE SIZE AND WE WILL DO THE REST!